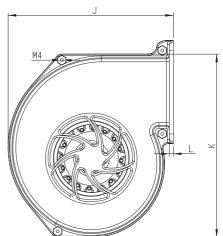

## RADIAL FANS



## BPS 140-60 AC CENTRIFUGAL BLOWER Plastic Housing

Plastic housing of Single Inlet BPS fan allows operating the fan where corrosive and inflammable airflow is subjected to put in operation.

## **Technical Drawings**



## MATERIAL

INSULATION CLASS DIRECTIVE SPEED CONTROL

APPLICATION AREAS

- : Scroll housing is made of from injected white plastic. Both forward curved plastic or metal impeller is available.
- : Class B
- : EN 60335-1, EN 60335-2-80
- : Speed can be adjusted using an optional controller.

N AREAS : Acetic environments, laboratories, residential areas, packing machines, yacht air conditioning, dc motor cooling, sock machines, industrial and commercial areas, etc.