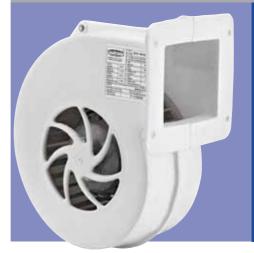

## BPS 140-60 AC CENTRIFUGAL BLOWER Plastic Housing

Plastic housing of Single Inlet BPS fan allows operating the fan where corrosive and inflammable airflow is subjected to put in operation.