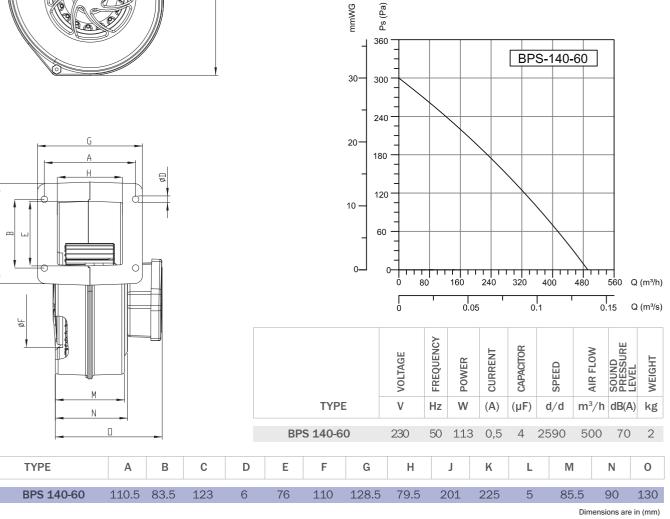

## RADIAL FANS



## BPS 140-60 AC CENTRIFUGAL BLOWER Plastic Housing

Plastic housing of Single Inlet BPS fan allows operating the fan where corrosive and inflammable airflow is subjected to put in operation.

## **Technical Drawings**



## MATERIAL

INSULATION CLASS DIRECTIVE SPEED CONTROL

APPLICATION AREAS

- : Scroll housing is made of from injected white plastic. Both forward curved plastic or metal impeller is available.
- : Class B
- : EN 60335-1, EN 60335-2-80
- : Speed can be adjusted using an optional controller.

N AREAS : Acetic environments, laboratories, residential areas, packing machines, yacht air conditioning, dc motor cooling, sock machines, industrial and commercial areas, etc.